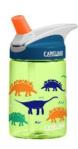

## PreK - Mrs. Trudy

- ☐ 1 pack of construction paper
- ☐ 2 Folders (Labeled with your child's first and last name).
- ☐ 1 pack of Crayola crayons
- ☐ 1 Bento Box or Tupperware type container with compartments for lunch. (Labeled with your child's first and last name). All your child's lunch should fit into this one easy to open lunch container.
- ☐ 1 water bottle with straw for lunch (Labeled with your child's first and last name).
- ☐ 1 water bottle with straw for Snack (Labeled with your child's first and last name).
- ☐ a small easy to open snack container. (Labeled with your child's first and last name).