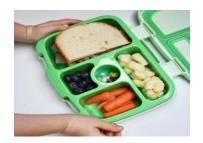

## PreK - Mrs. Trudy

- ☐ 1 pack of construction paper
- ☐ 2 Folders (Labeled with your child's first and last name).
- ☐ 1 pack of Crayola crayons
- ☐ 1 Bento Box or Tupperware type container with compartments for lunch. (Labeled with your child's first and last name). All your child's lunch should fit into this one easy to open lunch container.
- ☐ 1 water bottle with straw for lunch (Labeled with your child's first and last name).
- ☐ 1 water bottle with straw for Snack (Labeled with your child's first and last name).
- ☐ a small easy to open snack container. (Labeled with your child's first and last name).